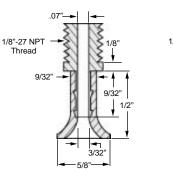

## Vacuum Cup Fittings

| MODEL NO.                 | WHERE USED | DESCRIPTION                 |
|---------------------------|------------|-----------------------------|
| F916                      | VC916      | 10-32 Male Adapter          |
| F58                       | VC58       | 1/8" NPT Male Adapter       |
| F58R                      | VC58R      | 1/8" NPT Male Adapter       |
| FN125                     | VC125      | 1/8" NPT Male Adapter & Nut |
| FN190                     | VC150      | 1/8" NPT Male Adapter & Nut |
| F225                      | VC225      | 1/8" NPT Male Adapter       |
| F312                      | VC312      | 1/8" NPT Male Adapter       |
| Materials of construction | a: brass   | Ĩ                           |