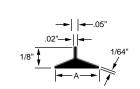

\* "A" Diameters available from 1/16" to 5/16".

VC316N & VC316S Cup Only

.07

VC58R Cup & F58R Fitting

| Fitting With | VC125  | VC150  |
|--------------|--------|--------|
| Nut Part No. | FN125  | FN125  |
| А            | 1-1/4" | 1-1/2" |
| В            | 11/16" | 3/4"   |
| С            | 13/16" | 15/16" |
|              |        |        |