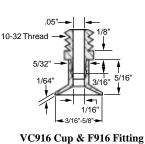

## Vacuum Cup Fittings

| MODEL NO.                 | WHERE USED | DESCRIPTION                 |
|---------------------------|------------|-----------------------------|
| F916                      | VC916      | 10-32 Male Adapter          |
| F58                       | VC58       | 1/8" NPT Male Adapter       |
| F58R                      | VC58R      | 1/8" NPT Male Adapter       |
| FN125                     | VC125      | 1/8" NPT Male Adapter & Nut |
| FN190                     | VC150      | 1/8" NPT Male Adapter & Nut |
| F225                      | VC225      | 1/8" NPT Male Adapter       |
| F312                      | VC312      | 1/8" NPT Male Adapter       |
| Materials of construction | a: brass   | Ĩ                           |

\* "A" Diameters available from 1/16" to 5/16".

VC316N & VC316S Cup Only

.07

VC58R Cup & F58R Fitting

| Fitting With | VC125  | VC150  |
|--------------|--------|--------|
| Nut Part No. | FN125  | FN125  |
| А            | 1-1/4" | 1-1/2" |
| В            | 11/16" | 3/4"   |
| С            | 13/16" | 15/16" |
|              |        |        |