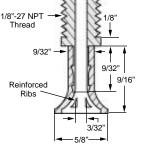

## Vacuum Cup Fittings

| MODEL NO.                 | WHERE USED | DESCRIPTION                 |
|---------------------------|------------|-----------------------------|
| F916                      | VC916      | 10-32 Male Adapter          |
| F58                       | VC58       | 1/8" NPT Male Adapter       |
| F58R                      | VC58R      | 1/8" NPT Male Adapter       |
| FN125                     | VC125      | 1/8" NPT Male Adapter & Nut |
| FN190                     | VC150      | 1/8" NPT Male Adapter & Nut |
| F225                      | VC225      | 1/8" NPT Male Adapter       |
| F312                      | VC312      | 1/8" NPT Male Adapter       |
| Materials of construction | a: brass   | Ĩ                           |