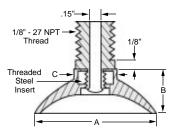

| Cup Part No.     | VC225              | VC312              |
|------------------|--------------------|--------------------|
| Fitting Part No. | F225               | F312               |
| A                | 2-1/4"             | 3-1/8"             |
| B                | 29/32"             | 1"                 |
| C                | 13/16"<br>5/16"-18 | $\frac{1-1}{16''}$ |
| Insert Thread    | 5/10 -18           | 3/8 -10            |