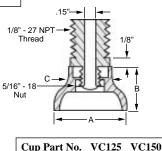

\* "A" Diameters available from 1/16" to 5/16".

VC316N & VC316S Cup Only

.07

VC58R Cup & F58R Fitting

| Fitting With | VC125  | VC150  |
|--------------|--------|--------|
| Nut Part No. | FN125  | FN125  |
| А            | 1-1/4" | 1-1/2" |
| В            | 11/16" | 3/4"   |
| С            | 13/16" | 15/16" |
|              |        |        |